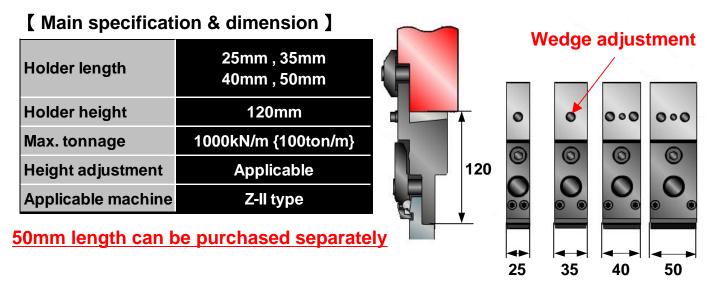

#### 5. Sectionalized distance pieces

## --- Small piece deep & box bending!

#### [Effectiveness]

- One touch punch holder can clamp this product by height adjustment wedge
- Punch is firmly clamped by auto-pull up & constant pressure clamping mechanism

(pressurizing and aligning the punch & die are still required.)

#### **[Features]**

- Specified attachment for one touch holder
- Suitable for small piece bending work
- Can work for narrow and deeper bending with both sides bent
- Play the part of the good supporter for the customer which needs coining application