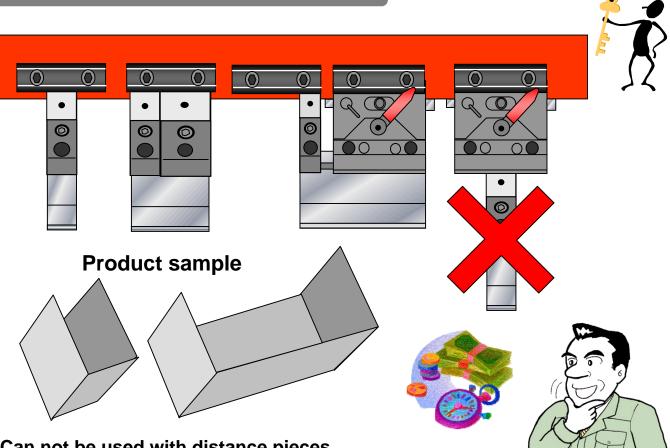

## 5. Combination by One touch sub holders

#### **Combination & caution**

Reference data

**%Can not be used with distance pieces** 

If needed, Z1 type distance piece of short or narrow type is required \*Can be used together with CS clamp and one touch punch holder