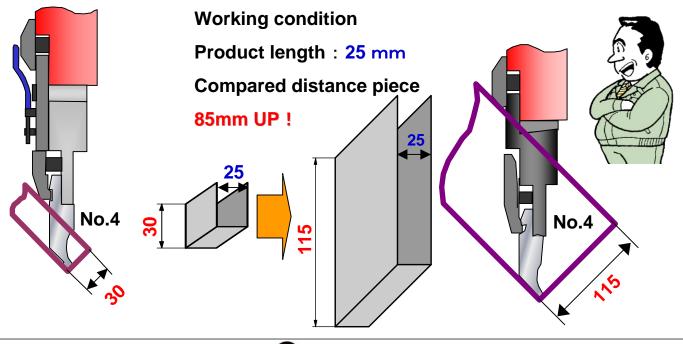

#### 5. Sectionalized distance pieces

## --- Small piece deep & box bending!

When Standard distance piece is used

When one touch sub holder is used