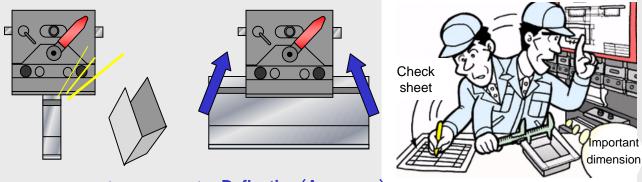

## Box bending issue

- 1) Narrow box bend can not be made ( no taller punch available)
- 2) Box bending for 200 mm to 350 mm length can not achieve good accuracy
- 3) No wedge adjustment can be done by narrow distance piece

Interference (work range) Deflection (Accuracy)

Customers voice for narrow small box bending

& Deeper bending

Proposal

When Standard distance piece is used

When one touch sub holder is used