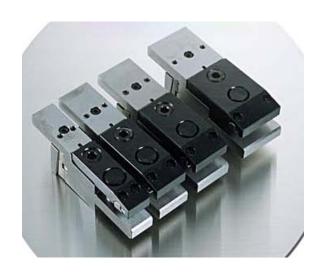

# Distance pieces of sectionalized size

One touch sub holder gives us a solution · · ·

- 1) Narrow but deeper box bending is needed
- 2) Small width size work can be done
- 3) Wedge adjustment can be available for height adjustment
- 4) One touch tool can be used

## 5. Combination by One touch sub holders

#### **Combination & caution**

Reference data

**%Can not be used with distance pieces** 

If needed, Z1 type distance piece of short or narrow type is required \*Can be used together with CS clamp and one touch punch holder