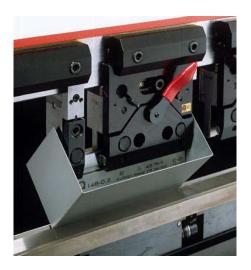

#### 5. Sectionalized distance pieces

## --- Small piece deep & box bending!

#### [Effectiveness]

- One touch punch holder can clamp this product by height adjustment wedge
- Punch is firmly clamped by auto-pull up & constant pressure clamping mechanism

(pressurizing and aligning the punch & die are still required.)

#### **[Features]**

- Specified attachment for one touch holder
- Suitable for small piece bending work
- Can work for narrow and deeper bending with both sides bent
- Play the part of the good supporter for the customer which needs coining application